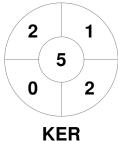

### **KERALA HOCKEY**

| Official | 1 | 2 | 3 | 4 | T |
|----------|---|---|---|---|---|
| KER      | 4 | 2 | 0 | 2 | 8 |
| TEL      | 0 | 0 | 0 | 0 | 0 |