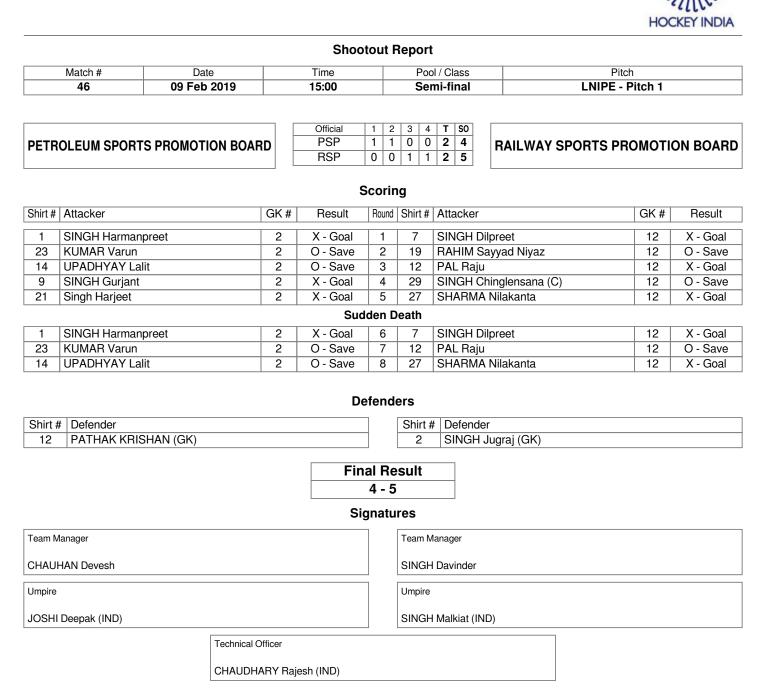

|                                  |           |                                   |           |       |      |                       | Ма             | tch Re                 | oort                          |                              |                 |                                          |        |        |          |       |  |
|----------------------------------|-----------|-----------------------------------|-----------|-------|------|-----------------------|----------------|------------------------|-------------------------------|------------------------------|-----------------|------------------------------------------|--------|--------|----------|-------|--|
|                                  | Match #   | Date                              |           |       |      | Т                     | ime            |                        | Pool                          | Class                        |                 | Pitch                                    |        |        |          |       |  |
|                                  | 46        | 09 Feb 2019                       |           |       | 1:   | 5:00                  |                | Semi-final             |                               |                              | LNIPE - Pitch 1 |                                          |        |        |          |       |  |
| Official 1 2 3 4 <b>T SO</b>     |           |                                   |           |       |      |                       |                |                        |                               |                              |                 |                                          |        |        |          |       |  |
| PETROLEUM SPORTS PROMOTION BOARD |           |                                   |           |       |      |                       | PSP<br>RSP     | 1 2<br>1 1<br>0 0      | 0 0                           | 2 4<br>2 5                   | RA              | RAILWAY SPORTS PROMOTION BOARD           |        |        |          |       |  |
| Minute Shirt # Name Green Yell   |           |                                   |           |       |      |                       |                |                        | Minute                        | Shirt #                      |                 | Nam                                      | 0      | Gree   | n Yellow | Red   |  |
| X                                |           | SINGH Harmanpreet                 |           |       | Gree | n <mark>Yellov</mark> | v Red          |                        | Windle                        | 1 KHAN Mujahid (GK)          |                 |                                          | Gree   |        | neu      |       |  |
| 8                                |           | SINGH Gurjinder                   |           |       |      |                       |                | -                      | Х                             | 2                            |                 | H Jugraj                                 | , ,    |        |          |       |  |
| X                                |           | SINGH Kothajit                    |           |       |      |                       |                | -                      | 3                             | 3                            | SINGH Harsahib  |                                          |        |        |          |       |  |
| 5                                |           | SINGH Simranjeet                  |           |       |      |                       | -              | X                      | 5                             | SINGH Jasjit                 |                 |                                          |        |        |          |       |  |
| 6                                |           | SINGH Hardik                      |           |       |      | _                     | _              | -                      | 5                             | 6                            | GOWDA Sheshe    |                                          |        |        | _        |       |  |
| 5                                |           |                                   |           |       | 60   |                       |                | -                      |                               | X 7 SINGH Dilp               |                 |                                          |        |        |          |       |  |
| X                                |           | YOUSUF Affan                      |           |       |      |                       |                | -                      | X 9 WALMIKI Yuvraj            |                              |                 |                                          |        | _      |          |       |  |
| X                                |           | SINGH Mandeep                     |           |       |      | _                     |                | 4 10 SINGH Jarmanpreet |                               |                              |                 |                                          | _      |        |          |       |  |
| X                                |           | PATHAK KRISHAN (GK)               |           |       |      |                       | 4 11 SINGH Ajr |                        |                               |                              |                 |                                          |        | _      |          |       |  |
| X                                |           | UPADHYAY Lalit                    |           |       | _    | 4 12 PAL Raju         |                |                        |                               |                              | _               |                                          |        |        |          |       |  |
| 6                                |           | KUMAR Sumit                       |           |       |      |                       | _              | -                      | X                             | 17                           | LAKRA Pratap    |                                          |        |        | _        |       |  |
| X                                |           | SUMIT                             | Summ      |       | 11   |                       |                | -                      | X                             | 19                           |                 | M Sayya                                  |        |        |          |       |  |
|                                  |           | DAHIYA                            | Vikas (Gl | K)    |      |                       |                | -                      | X                             | 20                           |                 | H Pradee                                 |        |        |          |       |  |
| X                                |           |                                   | •         | N)    |      | _                     |                | -                      | 7                             | 26                           |                 | H Gaurav                                 | •      |        |          |       |  |
| X                                |           | SINGH Talwinder Singh Harjeet     |           |       |      |                       | _              | -                      | X                             |                              |                 |                                          |        |        | _        |       |  |
| 5                                |           | Singn Harjeet<br>WALMIKI Devindar |           |       |      | _                     | _              | -                      | X                             | 27                           |                 | HARMA Nilakanta<br>INGH Chinglensana (C) |        |        | _        |       |  |
| 5<br>X                           |           |                                   |           | 1     |      | _                     | _              | -                      | X                             | 29<br>30                     |                 | DAS Am                                   |        |        | _        |       |  |
|                                  |           | KUMAR Varun                       |           |       | _    | _                     | -              | X                      |                               |                              |                 |                                          |        | _      |          |       |  |
| X 26 LAKRA Birendra (C)          |           |                                   |           |       |      |                       | -              |                        | 32                            | PANDEY Ajit Kumar C.R. KUMAR |                 |                                          |        |        |          |       |  |
| Coach JAMES Romeo                |           |                                   |           |       |      |                       |                |                        |                               |                              |                 |                                          |        |        |          |       |  |
| Team Manager                     |           |                                   |           |       |      |                       |                |                        | Team Manager                  |                              |                 |                                          |        |        |          |       |  |
| CHAUHAN Devesh                   |           |                                   |           |       |      |                       |                |                        | SINGH Davinder                |                              |                 |                                          |        |        |          |       |  |
| Umpire                           |           |                                   |           |       |      |                       |                |                        | Umpire                        |                              |                 |                                          |        |        |          |       |  |
| JOSHI                            | Deepak (  | ND)                               |           |       |      |                       |                |                        | SINGH Malkiat (IND)           |                              |                 |                                          |        |        |          |       |  |
| Scoring Judge                    |           |                                   |           |       |      |                       |                |                        | Timing Judge                  |                              |                 |                                          |        |        |          |       |  |
| DEEP Shivlochak (IND)            |           |                                   |           |       |      |                       |                |                        | NAIK Digvijay Govindrao (IND) |                              |                 |                                          |        |        |          |       |  |
| Technica                         | l Officer |                                   |           |       |      |                       |                |                        | Reserve Umpire                |                              |                 |                                          |        |        |          |       |  |
| CHAUDHARY Rajesh (IND)           |           |                                   |           |       |      |                       |                |                        | YADAV Tarun (IND)             |                              |                 |                                          |        |        |          |       |  |
| Team                             | Minut     | e Number                          |           | Score | [    | Team                  | Minute         | Number                 | Action                        | ı Sco                        | re              | Team                                     | Minute | Number | Action   | Score |  |
| PSP                              | 8         | 23                                | PC        | 1 - 0 |      |                       |                |                        |                               |                              |                 |                                          |        |        |          |       |  |
| PSP                              | 23        | 11                                | FG        | 2 - 0 |      |                       |                |                        |                               |                              |                 |                                          |        |        |          |       |  |
| RSP                              | 45        | 9                                 | PC        | 2 - 1 |      |                       |                |                        |                               |                              |                 |                                          |        |        |          |       |  |
| RSP                              | 50        | 7                                 | FG        | 2 - 2 |      |                       |                |                        |                               |                              |                 |                                          |        |        |          |       |  |
|                                  |           |                                   |           |       | $ $  |                       |                |                        |                               | _                            |                 |                                          |        |        |          |       |  |
|                                  |           |                                   |           |       | -    |                       |                |                        |                               |                              |                 |                                          |        |        |          |       |  |
|                                  | -         |                                   |           |       |      |                       |                |                        |                               |                              |                 |                                          |        |        |          |       |  |
| 1                                | 1         |                                   | 1         |       | I I  |                       |                |                        |                               |                              |                 | 1                                        | 1      | I      |          |       |  |

FG - Field Goal, PC - Penalty Corner, PS - Penalty Stroke

Shootout results follow...

Tournament Director: MOGHUL MOHAMMED Muneer (IND)

Tournament Director: MOGHUL MOHAMMED Muneer (IND)