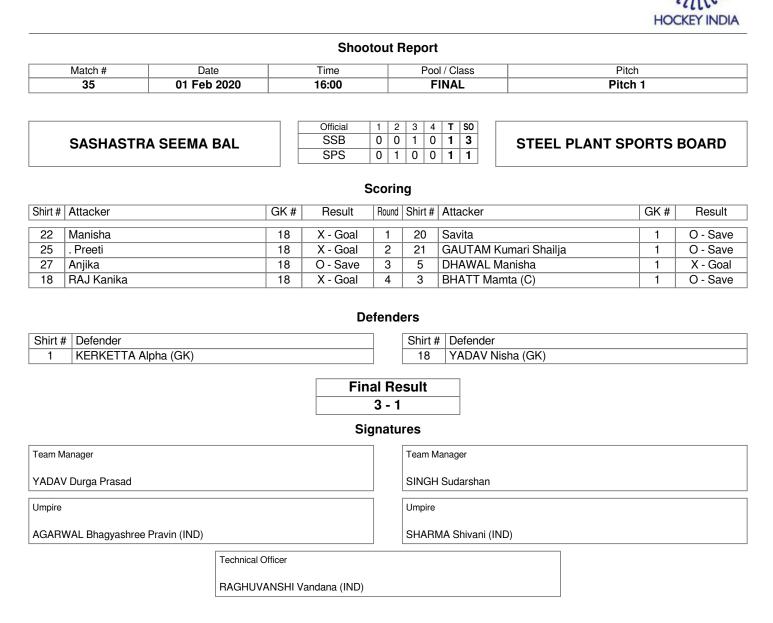

|                     |                                  |                     |         |       |     |          | Ма                     | tch Re              | port                         |                      |                          |           |            |          |                      |         |            |  |
|---------------------|----------------------------------|---------------------|---------|-------|-----|----------|------------------------|---------------------|------------------------------|----------------------|--------------------------|-----------|------------|----------|----------------------|---------|------------|--|
| Match # Date        |                                  |                     |         |       | •   | Time     |                        | Pool                | / Class                      |                      | Pitch                    |           |            |          |                      |         |            |  |
| 35 01 Feb 2020      |                                  |                     | o 2020  | 16:00 |     |          |                        | FII                 | NAL                          | Pitch 1              |                          |           |            |          |                      |         |            |  |
| SASHASTRA SEEMA BAL |                                  |                     |         |       |     |          | Official<br>SSB<br>SPS | 1 2<br>0 0<br>0 1   | 3 4 T SO   1 0 1 3   0 0 1 1 |                      | STEEL PLANT SPORTS BOARD |           |            |          |                      |         |            |  |
| Minute              | Shirt #                          |                     | Name    |       | Gro | en Yello | w Red                  |                     | Minute                       | Shirt #              |                          | Name      |            | Gro      | en <mark>Yell</mark> |         | Red        |  |
| X                   |                                  | KERKETTA Alpha (GK) |         | are   |     |          |                        | 12                  | 1                            | SWAT                 | SWATI                    |           | Gre        |          |                      | neu     |            |  |
| X                   |                                  | MINJ Ranjita        |         |       |     |          | -                      | X                   | 2                            | BHATT                |                          |           |            |          |                      |         |            |  |
| 10                  | 3                                | SARU Suman          |         |       |     |          | -                      | X 3 BHATT Mamta (C) |                              |                      |                          | ı (C)     |            |          |                      |         |            |  |
| X                   |                                  | SINGH Priti         |         |       |     |          | -                      | X                   | 4                            | Payal                |                          |           |            |          |                      |         |            |  |
|                     |                                  | SINGH Arti (GK)     |         |       |     |          | -                      | X                   | 5                            | DHAWAL Manisha       |                          |           |            |          |                      |         |            |  |
| 12                  |                                  | DEVI Longjam Bijeta |         |       |     |          | -                      |                     | 6 Mamta                      |                      |                          |           |            |          |                      |         |            |  |
| X                   | 11                               | BALA Rajni (C)      |         |       | 60  | )        | -                      |                     | 7                            | PRAJAPATI Pooja      |                          |           |            |          |                      |         |            |  |
| X                   |                                  | SAIFI Ikra          |         |       |     |          | -                      | 25                  | 8                            | SHUKLA Akanksha      |                          |           | 2          | 28       |                      |         |            |  |
| X                   |                                  | Navdeep             |         |       |     |          | -                      | X                   |                              |                      |                          | 3         |            |          |                      |         |            |  |
| 18                  |                                  | Babita              |         |       |     |          | -                      | X                   | 10                           | MUSHABBAR Aqsa       |                          |           |            |          |                      |         |            |  |
| X                   |                                  | RAJ Kanika          |         |       |     |          | -                      |                     | 11                           | DEVIKA               |                          |           |            |          |                      |         |            |  |
| X                   |                                  | RANI Darshana       |         |       |     |          | -                      | Х                   | 15                           | KHUSHBOO             |                          |           |            |          |                      |         |            |  |
| 18                  |                                  | KAUR Jasreet        |         |       |     | _        |                        | -                   |                              | 16                   | RANI Kavita              |           |            |          |                      |         |            |  |
| X                   | 22                               | Manisha 3           |         | 39    | 9   |          |                        | X                   | 18                           | YADAV Nisha (GK)     |                          |           |            |          |                      |         |            |  |
| 18                  | 23                               | EKKA Maxima         |         |       |     |          |                        |                     | 19                           | SHARMA Neha (GK)     |                          |           |            |          |                      |         |            |  |
| 21                  | 24                               | KULLU K             | umudini |       |     |          |                        | -                   | X                            | 20                   | Savita                   |           | ( )        |          |                      |         |            |  |
| X                   | 25                               | . Preeti            |         |       |     |          |                        | -                   | Х                            | 21                   | 1                        | AM Kum    | ari Shai   | lia      |                      |         |            |  |
| X                   | 27                               | Anjika              |         |       |     |          | _                      | -                   | X                            | 22                   |                          | MA Shik   |            | ,        |                      |         |            |  |
| Coach PANDEY Rahul  |                                  |                     |         |       |     |          |                        | -                   | Co                           | ach                  |                          |           |            |          |                      |         |            |  |
| Team Manager        |                                  |                     |         |       |     |          |                        |                     | Team Manager                 |                      |                          |           |            |          |                      |         |            |  |
| YADAV Durga Prasad  |                                  |                     |         |       |     |          |                        |                     | SINGH Sudarshan              |                      |                          |           |            |          |                      |         |            |  |
| Umpire              |                                  |                     |         |       |     |          |                        |                     | Umpire                       |                      |                          |           |            |          |                      |         |            |  |
| AGARW               | AGARWAL Bhagyashree Pravin (IND) |                     |         |       |     |          |                        |                     |                              | SHARMA Shivani (IND) |                          |           |            |          |                      |         |            |  |
| Scoring .           | Judge                            |                     |         |       |     |          |                        |                     | Timing Judge                 |                      |                          |           |            |          |                      |         |            |  |
| JAWAL               | E Rohan                          | (IND)               |         |       |     |          |                        |                     | Roshan Rabbi (IND)           |                      |                          |           |            |          |                      |         |            |  |
| Technica            | l Officer                        |                     |         |       |     |          |                        |                     | Reserve Umpire               |                      |                          |           |            |          |                      |         |            |  |
| RAGHU               | IVANSH                           | Vandana (II         | ND)     |       |     |          |                        | WANKI               | WANKHEDE Ruchika (IND)       |                      |                          |           |            |          |                      |         |            |  |
| Team                | Minut                            | e Number            | Action  | Score | ] [ | Team     | Minute                 | Number              | Actio                        | n Sco                | ore                      | Team      | Minute     | Number   | Action               | 1   S   | core       |  |
| SPS                 | 18                               | 21                  | FG      | 0 - 1 |     |          |                        |                     |                              |                      |                          |           |            |          |                      | -       |            |  |
| SSB                 | 38                               | 2                   | FG      | 1 - 1 |     |          |                        |                     | 1                            |                      |                          |           |            |          |                      |         |            |  |
|                     |                                  |                     |         |       |     |          |                        |                     |                              |                      |                          |           |            |          |                      |         |            |  |
|                     |                                  |                     |         |       |     |          |                        |                     |                              |                      | [                        |           |            |          |                      |         |            |  |
|                     | -                                |                     |         |       |     |          |                        |                     |                              |                      |                          |           |            |          |                      | _       |            |  |
|                     |                                  |                     |         |       |     |          |                        |                     |                              |                      |                          |           |            |          |                      | _       |            |  |
|                     |                                  |                     |         |       |     |          |                        |                     |                              |                      |                          |           |            |          |                      | _       |            |  |
| L                   | 1                                |                     |         |       | l l |          | I                      |                     |                              |                      | EG - Fie                 | ld Goal P | C - Penalt | v Corner | l<br>PS - Po         | nalty 9 | <br>Stroke |  |

Shootout results follow...

Tournament Director: BOPANNA Rohini (IND)

Tournament Director: BOPANNA Rohini (IND)