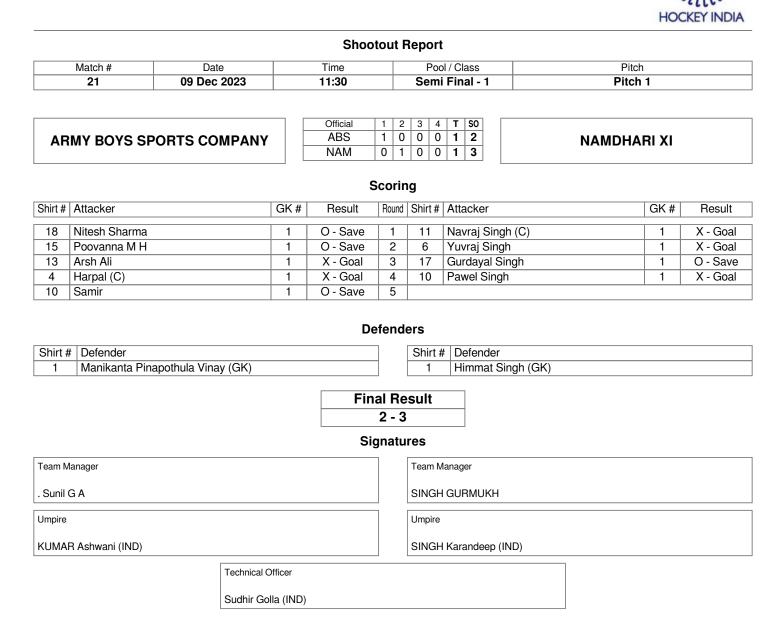

## 1st Hockey India Junior Men Academy Championship 2023 - Zone A 3 - 10 Dec 2023 New Delhi

|                          |                      |                                                |                  |        | Match Report |       |              |          |                |       |                  |                           |                     |              |            |                      |            |          |      |        |  |
|--------------------------|----------------------|------------------------------------------------|------------------|--------|--------------|-------|--------------|----------|----------------|-------|------------------|---------------------------|---------------------|--------------|------------|----------------------|------------|----------|------|--------|--|
| Match # Date             |                      |                                                |                  |        |              | Time  |              |          |                |       | / Class          |                           | Pitch               |              |            |                      |            |          |      |        |  |
| 21 09 Dec 2023           |                      |                                                |                  |        |              | 11:30 |              |          | Semi Final - 1 |       |                  |                           | Pitch 1             |              |            |                      |            |          |      |        |  |
|                          |                      |                                                |                  |        |              |       |              |          |                |       |                  |                           |                     |              |            |                      |            |          |      |        |  |
|                          |                      |                                                |                  |        |              |       |              | Official | 1              | 2     | 3 4              | T SO                      | 5                   |              |            |                      |            |          |      |        |  |
| ARMY BOYS SPORTS COMPANY |                      |                                                |                  |        |              |       |              | ABS      | 1              | 0     | 0 0              | 1 2                       |                     | NAMDHARI XI  |            |                      |            |          |      |        |  |
| NAM                      |                      |                                                |                  |        |              |       |              |          |                | 1     | 0 0 1 3          |                           | •                   |              |            |                      |            |          |      |        |  |
| Minute                   | Shirt #              |                                                | 1                | Name   | Yello        | w Red |              |          | Minute         | Shirt | #                |                           | Nam                 | 9            | Gre        | en <mark>Yell</mark> | w          | Red      |      |        |  |
| X                        | 1                    | Name Green<br>Manikanta Pinapothula Vinay (GK) |                  |        |              |       |              |          |                |       | X                | 1                         |                     | Himma        | t Singh    |                      |            |          |      |        |  |
| X                        | 4                    | Harpal (C) 18                                  |                  |        |              |       |              | 1        |                | 2 S   |                  |                           | Singh Gurpreet (GK) |              |            |                      |            |          |      |        |  |
| Х                        | 5                    | Manjeet                                        |                  |        |              |       |              |          |                |       |                  | 3 Singh Dharam            |                     |              |            |                      |            |          |      |        |  |
|                          | 6                    | Raman                                          |                  |        |              |       |              |          |                |       |                  | 4 SHARMA Rampal           |                     |              | ıpal       |                      |            |          |      |        |  |
| 7                        | 7                    | Ankush 24                                      |                  |        |              |       |              |          |                |       | 5                | Shushant                  |                     |              |            |                      |            |          |      |        |  |
| 7                        | 8                    | Kumar Sahil                                    |                  |        |              |       |              |          |                |       |                  |                           | Yuvraj Singh        |              |            |                      |            |          |      |        |  |
| Х                        | 9                    | Arjun                                          |                  |        |              |       |              |          |                |       |                  | Yash Budh                 |                     |              |            |                      |            |          |      |        |  |
| Х                        | 10                   | Samir                                          |                  |        |              |       |              |          |                |       | 15               | 8                         |                     | Surya        |            |                      |            |          |      |        |  |
| Х                        | 11                   | Subham                                         |                  |        |              |       |              |          |                |       |                  |                           | oh Kuma             | ır           |            |                      |            |          |      |        |  |
| Х                        | 13                   | Arsh Ali                                       |                  |        |              |       |              |          |                |       | X 10 Pawel Singh |                           |                     | 46           | 6          |                      |            |          |      |        |  |
| Х                        | 14                   | Ashish                                         |                  |        |              |       |              |          |                | Х     | 11               |                           | Navraj Singh (C)    |              |            |                      |            |          |      |        |  |
| Х                        | 15                   | Poovanna M H                                   |                  |        |              |       |              |          |                |       | Х                | 12                        |                     |              | ran Sing   |                      |            |          |      |        |  |
|                          | 16                   | Ishant (GK)                                    |                  |        |              |       | ļ            |          |                |       | X                | 13                        |                     | Navee        |            |                      |            |          |      |        |  |
| X                        | 17                   | Chhitij Bara                                   |                  |        |              |       |              | _        | _              |       |                  | 14                        |                     |              | nad Adil   |                      |            |          |      |        |  |
| Х                        | 18                   | Nitesh Sharma                                  |                  |        |              |       |              | _        | _              |       | X                | 15                        |                     |              | ep Sing    |                      |            |          |      |        |  |
|                          | 20                   | MR Do                                          | MR Don Belliappa |        |              |       |              | _        | _              |       | X                | 16                        |                     | Gurman Singh |            |                      |            |          | _    |        |  |
|                          |                      |                                                |                  |        |              |       |              | _        | _              |       | 9                | 17                        |                     |              | /al Singl  | 1                    |            |          |      |        |  |
|                          |                      |                                                |                  |        |              |       |              |          |                |       | X                | 18                        |                     |              | Bihara     |                      |            |          |      |        |  |
| Coa                      |                      | K B Tha                                        | amm              | nalah  |              |       |              |          | _              |       |                  | oach SINGH Harvinder      |                     |              |            |                      |            |          |      |        |  |
| Team Ma                  | anager               |                                                |                  |        |              |       | Team Manager |          |                |       |                  |                           |                     |              |            |                      |            |          |      |        |  |
| . Sunil C                | . Sunil G A          |                                                |                  |        |              |       |              |          |                |       |                  | SINGH GURMUKH             |                     |              |            |                      |            |          |      |        |  |
| Umpire                   | Umpire               |                                                |                  |        |              |       |              |          |                |       |                  | Umpire                    |                     |              |            |                      |            |          |      |        |  |
| KUMAF                    | KUMAR Ashwani (IND)  |                                                |                  |        |              |       |              |          |                |       |                  | SINGH Karandeep (IND)     |                     |              |            |                      |            |          |      |        |  |
| Scoring .                | Scoring Judge        |                                                |                  |        |              |       |              |          |                |       |                  | Timing Judge              |                     |              |            |                      |            |          |      |        |  |
| SINGH                    | SINGH Gurpreet (IND) |                                                |                  |        |              |       |              |          |                |       |                  | Yadav Vinod (IND)         |                     |              |            |                      |            |          |      |        |  |
| Technical Officer        |                      |                                                |                  |        |              |       |              |          |                |       | Reserve Umpire   |                           |                     |              |            |                      |            |          |      |        |  |
| Sudhir Golla (IND)       |                      |                                                |                  |        |              |       |              |          |                |       | Sangha           | Sangha Baljot Singh (IND) |                     |              |            |                      |            |          |      |        |  |
| Team                     | Minut                | te Numt                                        | ber              | Action | Score        | T     | eam          | Minute   | Nun            | nber  | Actio            | n So                      | core                | e            | Team       | Minute               | Number     | Actior   | 1 8  | Score  |  |
| ABS                      | 11                   | 5                                              |                  | PC     | 1 - 0        |       |              |          |                |       |                  |                           |                     |              |            |                      |            |          |      |        |  |
| NAM                      | 19                   | 18                                             |                  | PC     | 1 - 1        |       |              |          |                |       |                  |                           |                     |              |            |                      |            |          |      |        |  |
|                          |                      |                                                |                  |        |              |       |              |          |                |       |                  | _                         |                     |              |            |                      |            |          | _    |        |  |
|                          |                      |                                                |                  |        |              |       |              |          |                |       |                  | _                         |                     |              |            |                      |            |          | _    |        |  |
|                          | +                    |                                                | -+               |        |              |       |              |          |                |       |                  | _                         |                     |              |            |                      |            |          | +    |        |  |
| <u> </u>                 | +                    |                                                | +                |        |              |       |              |          |                |       |                  |                           |                     |              |            |                      |            |          | +    |        |  |
|                          | 1                    |                                                |                  |        |              |       |              |          |                |       |                  |                           |                     |              |            |                      |            |          |      |        |  |
|                          |                      |                                                |                  |        |              | . L   |              |          |                |       |                  |                           | F                   | FG - Fie     | ld Goal, F | PC - Penali          | ty Corner, | PS - Per | alty | Stroke |  |

Shootout results follow...

Technical Delegate: KHAN Faheem (IND)

Technical Delegate: KHAN Faheem (IND)